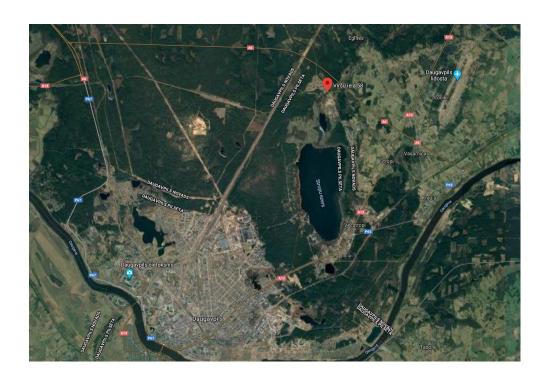

#### **General Information**

Total area 3.14 ha
Location (municipality) Daugavpils
Distance to Riga 250 km

Ownership Municipal/Pašvaldība Zoning Industrial/Industriāla

## **Site Description**

Municipality realized an infrastructure project on the site - built new roads to the site, with lighting, water and sewage, electricity is available.

| <b>Location Infrastructure</b> |                                                                                                           |                 |
|--------------------------------|-----------------------------------------------------------------------------------------------------------|-----------------|
|                                | Name / Type                                                                                               | Distance        |
| Access road                    | ■ asphalt □ gravel □ soil                                                                                 | 0,1 km          |
| Highway                        | Riga-Daugavpils, A6<br>A13; E262 · Grebņeva (RU border) -<br>Rēzekne - Daugavpils - Medumi (LT<br>border) | 11 km<br>1 km   |
| Port                           | Rīga                                                                                                      | 250 km          |
|                                | Liepāja                                                                                                   | 460 km          |
|                                | Ventspils                                                                                                 | 440 km          |
| Railway access                 | ▼ on site □ possible □ not possible                                                                       |                 |
| International airport          | Rīga                                                                                                      | 250 km          |
| Comments                       | Located next to the A6 highway. The railway Public transport: city bus.                                   | line is nearby. |
| Utilities                      |                                                                                                           |                 |
|                                | Capacity / Type                                                                                           | Distance        |
| Electricity                    | High power system                                                                                         | 1,0 km          |
| Sewerage                       | City sewerage system                                                                                      | 0,2 km          |
| Water                          | City water system                                                                                         | 0,2 km          |
| Comments                       |                                                                                                           |                 |